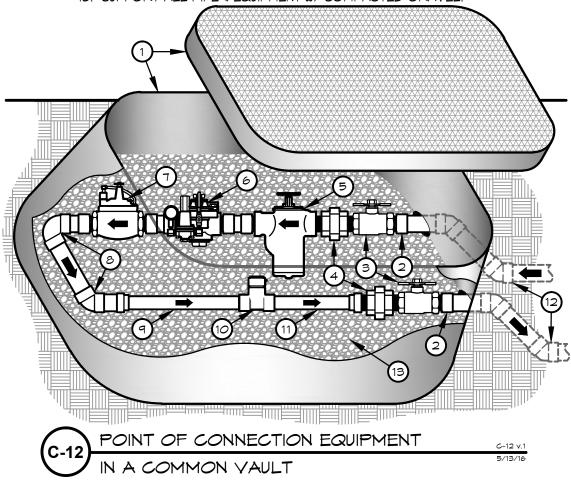

NOTES: 1. CARSON INDUSTRIES #2448-18 VAULT w/ #2448 COVER, OR EQUAL.

- 2. PVC MALE ADAPTER (TYP. TO ADAPT EQUIPMENT TO PVC PIPE).
- 3. ISOLATION VALVES (PER THE LEGEND).
- 4. BRASS UNIONS W/ PVC SCH. 80 NIPPLES.
- 5. BASKET STRAINER (IF INDICATED ON THE PLAN & LEGEND).
- 6. PRESSURE-REDUCING VALVE (IF INDICATED ON THE PLAN & LEGEND).
- 7. MASTER VALVE (IF INDICATED ON THE PLAN & LEGEND).
- 8. PVC 90° ELBOMS.
- 9. REDUCED-SIZE PIPE UPSTREAM OF FLOW METER (PER THE LEGEND).
- 10. FLOW METER (IF INDICATED ON THE PLAN & LEGEND).
- 11. REDUCED-SIZE PIPE DOWNSTREAM OF FLOW METER (PER THE LEGEND).
- 12. ANGLE MAIN LINE FROM VAULT TO SPECIFIED DEPTH w/ 45° ELL'S.
- 13. SUPPORT ALL PIPE & EQUIPMENT W/ COMPACTED GRAVEL.